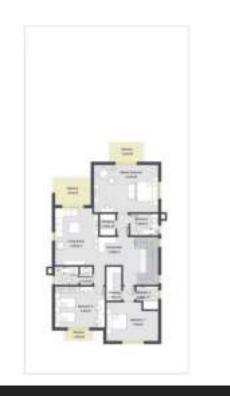

#### First floor plan 164.75 m<sup>2</sup> LIVING ROOM 4.00 ± 5.30 KITCHENETTE BALCONY MASTER BEDROOM MASTER BATHROOM DRESTING ROOM IALCONY IDROOM 1 IATHROOM L 2.05 1 2.15 DRESSING ROOM 1 EDROOM 2 4.60 x 3.80 ALCONY 1.25 = 2.80 Roof floor plan 41 m<sup>2</sup> HEDROOM 4.451 4.80 BATHROOM