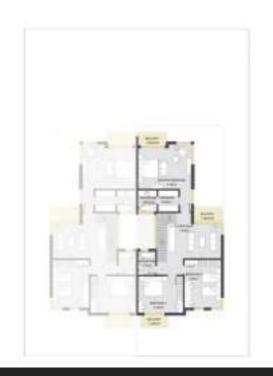

# AL –TH 4

## Ground floor plan 139.6 m<sup>3</sup>

| RECEPTION      | 7.30 x 7.65  |
|----------------|--------------|
| KITCHEN        | 3.20 ± 3.75  |
| ENTRANCE LOBBY | 2.10 \$ 2.30 |
| TOILET         | 1.35 # 3.20  |
| MAID BEDROOM   | 1.30 ± 3.75  |
| MAID BATHROOM  | 1.00 x 2.45  |
| OFFICE         | 335×3.75     |

#### First floor plan 140 m<sup>3</sup>

| LIVING ROOM                         | 3.50 x 4.45  |
|-------------------------------------|--------------|
| HALCONY                             | 1.35 = 3.30  |
| KITCHENETTE                         | 290 1 4 95   |
| MASTER BEDROOM                      | 4.00 \$ 5.00 |
| MASTER BATHROOM                     | 2.05 x 2.65  |
| DRESSING ROOM                       | L70 x 2.65   |
| BEDROOM 1                           | 3.80 x 4.00  |
| BATHROOM 1                          | 1.85 x 2.65  |
| BEDROOM 2                           | 3.75 x 4.00  |
| BATHROOM 2                          | 2.50 x 2.65  |
| BALCONY                             | 1.05 * 3.60  |
| Roof floor plan 30.6 m <sup>2</sup> |              |
| LIVING ROOM                         | 3.85 x 4.65  |
| BATHROOM                            | 1.60 x 2.65  |