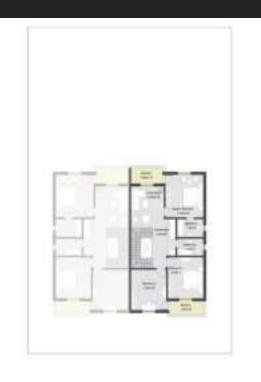

## First floor plan 107 m<sup>2</sup>

| LIVING ROOM                         | 3.25 x 4.05 |
|-------------------------------------|-------------|
| MASTER BEDROOM                      | 3.75 x 5.00 |
| BALCONY                             | 1.65 x 3.15 |
| MASTER BEDROOM                      | 1.80 x 2.60 |
| KITCHENETTE                         | 2.30 x 3.65 |
| BATHROOM                            | 1.70 x 2.60 |
| BEDROOM 1                           | 3.50 x 4.10 |
| BEDROOM 2                           | 3.50 x 4.00 |
| BALCONY                             | 1.60 x 3.65 |
| Roof floor plan 24.7 m <sup>2</sup> |             |
| LIVING ROOM                         | 3.20 x 4.00 |