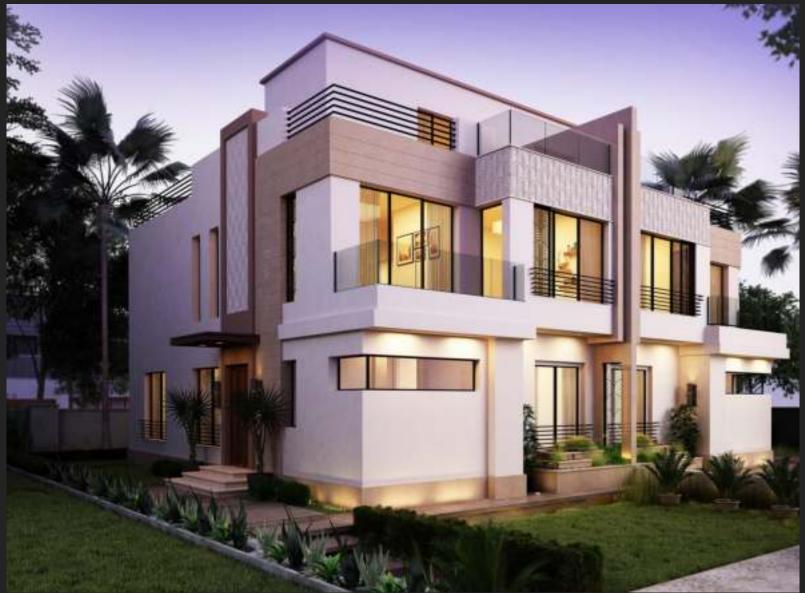

ccess to your home.

A promenade that spans over 165m and a clubhouse that ends your journey to a relaxing and breathtaking ambiance.





# **Family House**





| RECEPTION       | 820 = 6.00  |
|-----------------|-------------|
| LIVING ROOM     | 100 ± 230   |
| ENTRANCE LOBBT  | 1.50 8 2.10 |
| TOILET          | 1.00 1 2.00 |
| KITCHEN         | \$2013-00   |
| MAID BEDBOOM    | 1.68 # 3.00 |
| MAID NATHBOOM   | 1.00 ± 3.00 |
| BATHROOM        | 1.80 ± 3.00 |
| MASTER REDROOM  | 610 #3.80   |
| DRESSING ROOM   | 1.00 + 1.05 |
| MASTER BATHROOM | 1.50 ± 2,10 |
| HEZIRCNOM 1     | 7.00 1 4.00 |
| BEDBUICH 2      | 3.60 2 4.00 |





All areas and specifications are indicative and may change with future design developments. The developer reserves the right to make revisions

# AL –TH 1





#### Ground floor plan 106.5 m<sup>2</sup>

| RECEPTION      | 735 x 735   |
|----------------|-------------|
| RITCHEN        | 3.30 x 3.65 |
| ENTRANCE LOBBY | 1.75 ± 4.75 |
| TOILET         | 1.65 x 1.90 |
| MAID BEDROOM   | 1,85 x 2.90 |
| MAID BATHROOM  | 1.40 x 2.00 |





## First floor plan 107 m<sup>2</sup>

| LIVING ROOM                         | 3.25 x 4.05 |
|-------------------------------------|-------------|
| MASTER BEDROOM                      | 3.75 x 5.00 |
| BALCONY                             | 1.65 x 3.15 |
| MASTER BEDROOM                      | 1.80 x 2.60 |
| KITCHENETTE                         | 2.30 x 3.65 |
| BATHROOM                            | 1.70 x 2.60 |
| BEDROOM 1                           | 3.50 x 4.10 |
| BEDROOM 2                           | 3.50