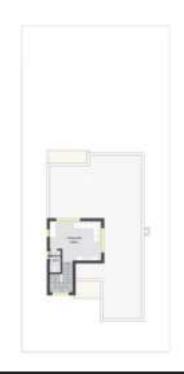

## First floor plan 180 m<sup>2</sup>

| LIVING HOOM                       | 5.80 1 4.20 |
|-----------------------------------|-------------|
| BATHROOM 2                        | 2.60 1 1.15 |
| MANTER REDROOM                    | 1.00 ± 6.00 |
| MASTER BATHROOM                   | 2478235     |
| DRESSING ROOM                     | 330x3.35    |
| BALCONY                           | 3.30 x 1.50 |
| BEEROOM 1                         | 3.60 ± 4.00 |
| MATHROOM 1                        | 2461160     |
| DRESSING ROOM 1                   | 1.30 1 1.60 |
| BALICONY                          | 3.00 x 1.45 |
| BEDROOM 2                         | 3.40 ± 4.00 |
| INTERPORT 3                       | 345 E 4.09  |
| BATHROOM 5                        | 1.55 \$ 179 |
| Roof floor plan 42 m <sup>3</sup> |             |
| LIVING ROOM                       | 3.40 x 3.00 |
| BATHROOM                          | 2.00 x 1.45 |
| HEDROOM 1                         | 3.20 x 3.15 |
|                                   |             |