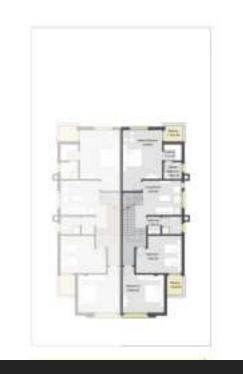

## Ground floor plan 122 m<sup>2</sup>

| RECEPTION      | 6.00 x 8.05 |
|----------------|-------------|
| KITCHEN        | 3.25 x 5.10 |
| ENTRANCE LOBBY | 3.15 x 4.25 |
| TOILET         | 1.50 x 2.65 |
| MAID BEDROOM   | 1.80 x 3.65 |
| MAID BATHROOM  | 1.55 x 2.65 |

## First floor plan 119.25 m<sup>2</sup>

| LIVING ROOM          | 3.50 x 3.95  |
|----------------------|--------------|
| MASTER BEDROOM       | 4.05 \$ 6.20 |
| BALCONY              | 1.75 x 1.95  |
| MASTER BATHROOM      | 1.75 x 1.85  |
| DRESSING ROOM        | 1.70 x 1.85  |
| BATHROOM             | 1.80 x 3-45  |
| BEDROOM 1            | 3.80 x 4.65  |
| BALCONY              | 1.75 x 2.815 |
| BEDROOM 2            | 3.85 1 4.25  |
| Roof floor plan 25.4 | m²           |
| ACTIVITY ROOM        | 3.30 x 3.50  |
| TOILET               | 1.30 x 3.30  |