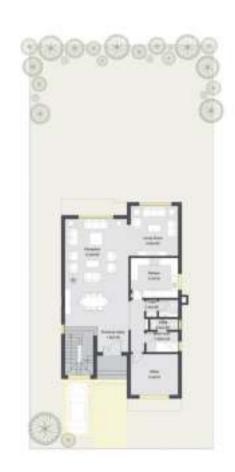

#### Ground floor plan 175 m<sup>2</sup>

| LECEPTION -          | 6.00 x 10.00 |
|----------------------|--------------|
| LIVING ROOM          | 5.40 x 4.HD  |
| KITCHEN              | 3.60 = 4.75  |
| ENTRANCE LOBBY       | 2.15 # 4.30  |
| TOILET               | 375 #1.35    |
| LAUNDRY              | 1.65 = 1.50  |
| MAID SEDROOM         | 1/5×2.00     |
| MAID BATHIDOM        | 1.65 x 2.00  |
| OFFICE/GUEST BEDROOM | 3.65 x 4.00  |
| BATHROOM             | 3.30 ± 1.80  |