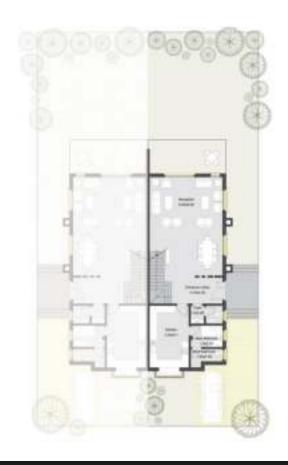

## Ground floor plan 122 m<sup>2</sup>

| RECEPTION      | 6.00 x 8.05 |
|----------------|-------------|
| KITCHEN        | 3.25 x 5.10 |
| ENTRANCE LOBBY | 3.15 x 4.25 |
| TOILET         | 1.50 x 2.65 |
| MAID BEDROOM   | 1.80 x 3.65 |
| MAID BATHROOM  | 1.55 x 2.65 |

## First floor plan 119.25 m<sup>2</sup>

| LIVING ROOM          | 3.50 x 3.95  |
|----------------------|--------------|
| MASTER BEDROOM       | 4.05 \$ 6.20 |
| BALCONY              | 1.75 x 1.95  |
| MASTER BATHROOM      | 1.75 x 1.85  |
| DRESSING ROOM        | 1.70 x 1.85  |
| BATHROOM             | 1.80 x 3-45  |
| BEDROOM 1            | 3.80 x 4.65  |
| BALCONY              | 1.75 x 2.815 |
| BEDROOM 2            | 3.85 1 4.25  |
| Roof floor plan 25.4 | m²           |
| ACTIVITY ROOM        | 3.30 x 3.50  |
| TOILET               | 1.30 x 3.30  |