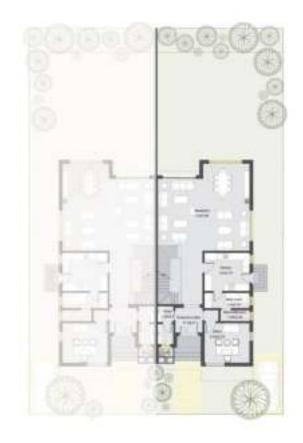

# **Family House**

| RECEPTION       | 820 = 6.00  |
|-----------------|-------------|
| LIVING ROOM     | 100 ± 230   |
| ENTRANCE LOBBT  | 1.50 8 2.10 |
| TOILET          | 1.00 1 2.00 |
| KITCHEN         | \$2013-00   |
| MAID BEDBOOM    | 1.68 # 3.00 |
| MAID NATHBOOM   | 1.00 ± 3.00 |
| BATHROOM        | 1.80 ± 3.00 |
| MASTER REDROOM  | 610 #3.80   |
| DRESSING ROOM   | 1.00 + 1.05 |
| MASTER BATHROOM | 1.50 ± 2,10 |
| HEZIRCNOM 1     | 7.00 1 4.00 |
| BEDBUICH 2      | 3.60 2 4.00 |

All areas and specifications are indicative and may change with future design developments. The developer reserves the right to make revisions