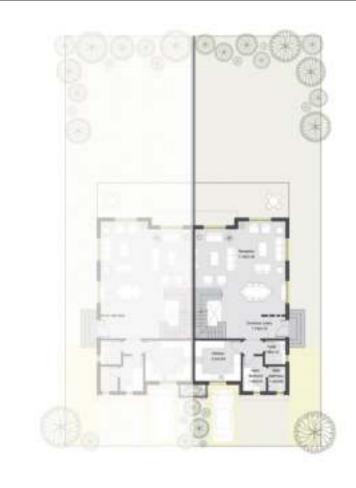

# AL –TH 1

#### Ground floor plan 106.5 m<sup>2</sup>

| RECEPTION      | 735 x 735   |
|----------------|-------------|
| RITCHEN        | 3.30 x 3.65 |
| ENTRANCE LOBBY | 1.75 ± 4.75 |
| TOILET         | 1.65 x 1.90 |
| MAID BEDROOM   | 1,85 x 2.90 |
| MAID BATHROOM  | 1.40 x 2.00 |

## First floor plan 107 m<sup>2</sup>

| LIVING ROOM                         | 3.25 x 4.05 |
|-------------------------------------|-------------|
| MASTER BEDROOM                      | 3.75 x 5.00 |
| BALCONY                             | 1.65 x 3.15 |
| MASTER BEDROOM                      | 1.80 x 2.60 |
| KITCHENETTE                         | 2.30 x 3.65 |
| BATHROOM                            | 1.70 x 2.60 |
| BEDROOM 1                           | 3.50 x 4.10 |
| BEDROOM 2                           | 3.50 x 4.00 |
| BALCONY                             | 1.60 x 3.65 |
| Roof floor plan 24.7 m <sup>2</sup> |             |
| LIVING ROOM                         | 3.20 x 4.00 |