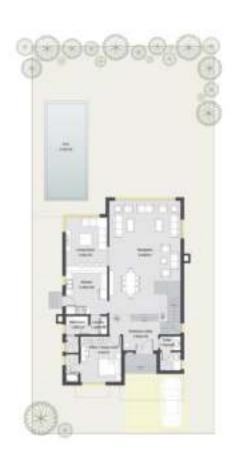

#### Ground floor plan 157 m<sup>2</sup>

| RECEPTION             | 140 + 3.95  |
|-----------------------|-------------|
| LIVING ROOM           | 4.05 ± 3.60 |
| KITCHEN               | 34514.00    |
| INTRANCE LOBBY        | 3.00 = 1.55 |
| TOILIT                | 171 1 1 4 5 |
| LAUNDRY               | 1451135     |
| MAID BUDROOM          | 1801135     |
| MAID BATHROOM         | L40 I L11   |
| OFFICE/GUILIT BEDROOM | 3.40 1 5.80 |
| BATHROOM              | 130 1 130   |