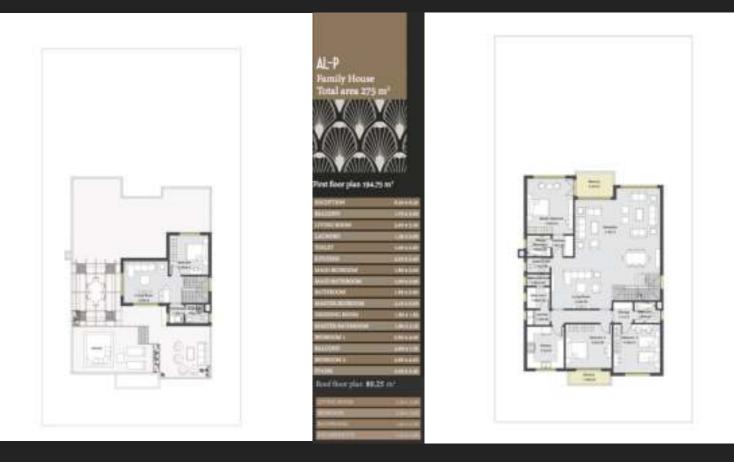

es its very own share of landscape and greenery.

The 28 acres ALMA comprises 168 units built up on 20% of the total area with two main gates to ensure easy access to your home.

A promenade that spans over 165m and a clubhouse that ends your journey to a relaxing and breathtaking ambiance.





# **Family House**





| RECEPTION       | 820 = 6.00  |
|-----------------|-------------|
| LIVING ROOM     | 100 ± 230   |
| ENTRANCE LOBBT  | 1.50 8 2.10 |
| TOILET          | 1.00 1 2.00 |
| KITCHEN         | \$2013-00   |
| MAID BEDBOOM    | 1.68 # 3.00 |
| MAID NATHBOOM   | 1.00 ± 3.00 |
| BATHROOM        | 1.80 ± 3.00 |
| MASTER REDROOM  | 610 #3.80   |
| DRESSING ROOM   | 1.00 + 1.05 |
| MASTER BATHROOM | 1.50 ± 2,10 |
| HEZIRCNOM 1     | 7.00 1 4.00 |
| BEDBUICH 2      | 3.60 2 4.00 |





All areas and specifications are indicative and may change with future design developments. The developer reserves the right to make revisions

# AL –TH 1





#### Ground floor plan 106.5 m<sup>2</sup>

| RECEPTION      | 735 x 735   |
|----------------|-------------|
| RITCHEN        | 3.30 x 3.65 |
| ENTRANCE LOBBY | 1.75 ± 4.75 |
| TOILET         | 1.65 x 1.90 |
| MAID BEDROOM   | 1,85 x 2.90 |
| MAID BATHROOM  | 1.40 x 2.00 |





## First floor plan 107 m<sup>2</sup>

| LIVING ROOM                         | 3.25 x 4.05 |
|-------------------------------------|-------------|
| MASTER BEDROOM                      | 3.75 x 5.00 |
| BALCONY                             | 1.65 x 3.15 |
| MASTER BEDROOM                      | 1.80 x 2.60 |
| KITCHENETTE                         | 2.30 x 3.