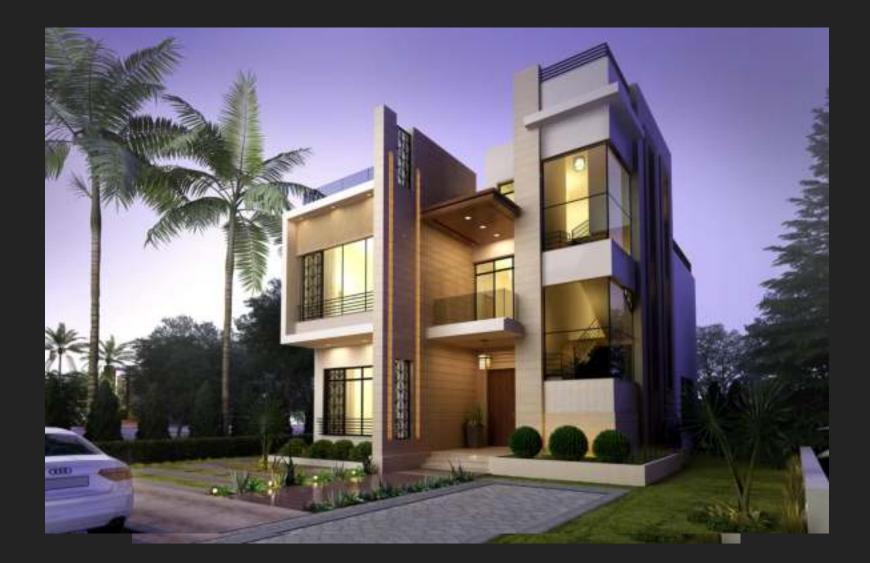

| 3.50 x 4.45  |
|-------------------------------------|--------------|
| HALCONY                             | 1.35 = 3.30  |
| KITCHENETTE                         | 290 1 4 95   |
| MASTER BEDROOM                      | 4.00 \$ 5.00 |
| MASTER BATHROOM                     | 2.05 x 2.65  |
| DRESSING ROOM                       | L70 x 2.65   |
| BEDROOM 1                           | 3.80 x 4.00  |
| BATHROOM 1                          | 1.85 x 2.65  |
| BEDROOM 2                           | 3.75 x 4.00  |
| BATHROOM 2                          | 2.50 x 2.65  |
| BALCONY                             | 1.05 * 3.60  |
| Roof floor plan 30.6 m <sup>2</sup> |              |
| LIVING ROOM                         | 3.85 x 4.65  |
| BATHROOM                            | 1.60 x 2.65  |







This perspective is an artist's impression. Actual Product may vary.



#### Ground floor plan 140 m<sup>2</sup>

| RECEPTION      | 9.00 x 5.30 |
|----------------|-------------|
| LIVING BOOM    | 3.80 x 4.00 |
| KITCHEN        | 3.20 x 3.80 |
| ENTRANCE LOBBY | 2.55 x 1.80 |
| TOILET         | 1.40 x 2.55 |
| MAID BEDROOM   | 1651.255    |
| MAID BATHROOM  | 0.90 x 3.35 |
| OFFICE         | 3.80 x 3.30 |





## First floor plan 146.25 m<sup>2</sup>

| LIVING ROOM             | 3.80 x 4.20    |
|-------------------------|----------------|
| KITCHENETTE.            | 3.80 x 2.30    |
| MASTER BEDROOM          | 5:10 ± 4.50    |
| DRESSING ROOM           | 1051130        |
| MASTER BATHROOM         | 1.80 1 2.85    |
| BALCONY                 | 4.30 x 1.80    |
| BEDROOM 1