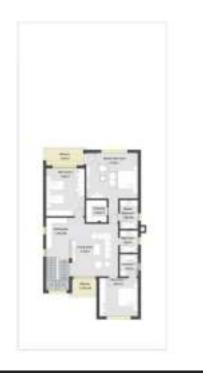

## First floor plan 180 m<sup>2</sup>

| LIVING HOOM                       | 5.80 1 4.20 |
|-----------------------------------|-------------|
| BATHROOM 2                        | 2.60 1 1.15 |
| MANTER REDROOM                    | 1.00 ± 6.00 |
| MASTER BATHROOM                   | 2478235     |
| DRESSING ROOM                     | 330x3.35    |
| BALCONY                           | 3.30 x 1.50 |
| BEEROOM 1                         | 3.60 ± 4.00 |
| MATHROOM 1                        | 2461160     |
| DRESSING ROOM 1                   | 1.30 1 1.60 |
| BALICONY                          | 3.00 x 1.45 |
| BEDROOM 2                         | 3.40 ± 4.00 |
| INTERPORT 3                       | 345 E 4.09  |
| BATHROOM 5                        | 1.55 \$ 179 |
| Roof floor plan 42 m <sup>3</sup> |             |
| LIVING ROOM                       | 3.40 x 3.00 |
| BATHROOM                          | 2.00 x 1.45 |
| HEDROOM 1                         | 3.20 x 3.15 |
|                                   |             |