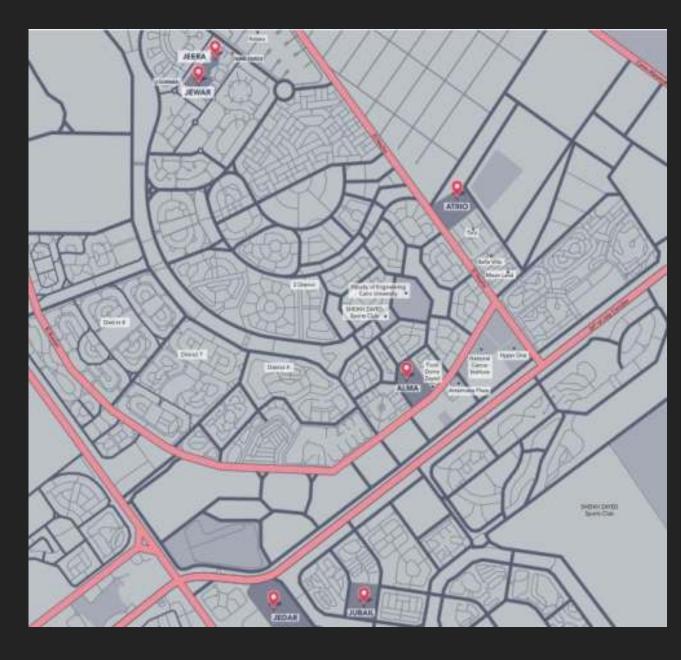

#### JEERA

JEERA is located in Sheikh Zayed, close to various surrounding extracurricular activities.

#### JEWAR

JEWAR is also located in Sheikh Zayed, right next to JEERA. Offering its residents a prime location.

## JEDAR

JEDAR is situated 9m above the 26th of July corridor giving you a panoramic view of the city of Sheikh Zayed.

## ATRIO

Located in Sheikh Zayed, ATRIO lies on the main axis of Sheikh Zayed City. Connected to the 26th July Corridor and to the heart of the city.

## ALMA

Located in the heart of Sheikh Zayed commercial areas, ALMA is only minutes away from the Mehwar.