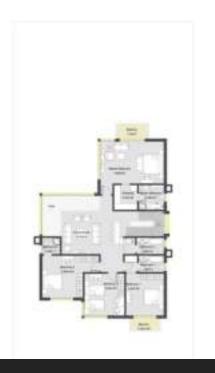

# **Family House**

| RECEPTION       | 820 = 6.00  |
|-----------------|-------------|
| LIVING ROOM     | 100 ± 230   |
| ENTRANCE LOBBT  | 1.50 8 2.10 |
| TOILET          | 1.00 1 2.00 |
| KITCHEN         | \$2013-00   |
| MAID BEDBOOM    | 1.68 # 3.00 |
| MAID NATHBOOM   | 1.00 ± 3.00 |
| BATHROOM        | 1.80 ± 3.00 |
| MASTER REDROOM  | 610 #3.80   |
| DRESSING ROOM   | 1.00 + 1.05 |
| MASTER BATHROOM | 1.50 ± 2,10 |
| HEZIRCNOM 1     | 7.00 1 4.00 |
| BEDBUICH 2      | 3.60 2 4.00 |