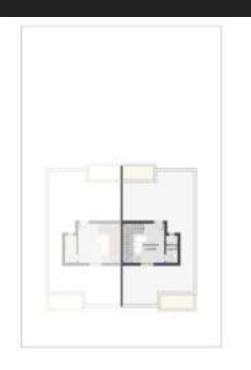

#### Ground floor plan 106.5 m<sup>2</sup>

| RECEPTION      | 735 x 735   |
|----------------|-------------|
| RITCHEN        | 3.30 x 3.65 |
| ENTRANCE LOBBY | 1.75 ± 4.75 |
| TOILET         | 1.65 x 1.90 |
| MAID BEDROOM   | 1,85 x 2.90 |
| MAID BATHROOM  | 1.40 x 2.00 |