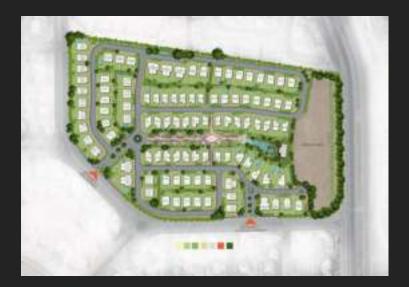

# **Master Plan**

Carefully master planned to ensure that each unit of our 168 units encompasses its very own share of landscape and greenery.

The 28 acres ALMA comprises 168 units built up on 20% of the total area with two main gates to ensure easy access to your home.

A promenade that spans over 165m and a clubhouse that ends your journey to a relaxing and breathtaking ambiance.