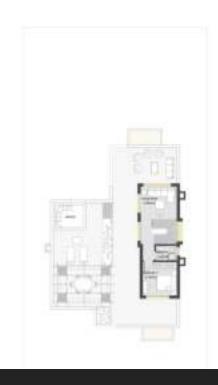

#### Ground floor plan 106.5 m<sup>2</sup>

| RECEPTION      | 735 x 735   |
|----------------|-------------|
| RITCHEN        | 3.30 x 3.65 |
| ENTRANCE LOBBY | 1.75 ± 4.75 |
| TOILET         | 1.65 x 1.90 |
| MAID BEDROOM   | 1,85 x 2.90 |
| MAID BATHROOM  | 1.40 x 2.00 |

## First floor plan 107 m<sup>2</sup>

| LIVING ROOM                         | 3.25 x 4.05 |
|-------------------------------------|-------------|
| MASTER BEDROOM                      | 3.75 x 5.00 |
| BALCONY                             | 1.65 x 3.15 |
| MASTER BEDROOM                      | 1.80 x 2.60 |
| KITCHENETTE                         | 2.30 x 3.65 |
| BATHROOM                            | 1.70 x 2.60 |
| BEDROOM 1                           | 3.50 x 4.10 |
| BEDROOM 2                           | 3.50 x 4.00 |
| BALCONY                             | 1.60 x 3.65 |
| Roof floor plan 24.7 m <sup>2</sup> |             |
| LIVING ROOM                         | 3.20 x 4.00 |

All areas and specifications are indicative and may change with future design developments. The developer reserves the right to make revisions

BATHROOM