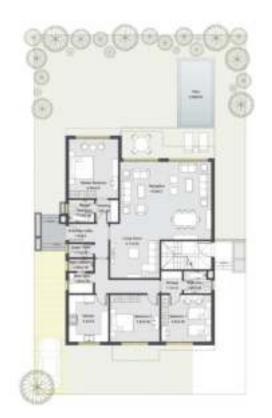

# **Family House**

| RECEPTION       | 820 = 6.00  |
|-----------------|-------------|
| LIVING ROOM     | 100 ± 230   |
| ENTRANCE LOBBT  | 1.50 8 2.10 |
| TOILET          | 1.00 1 2.00 |
| KITCHEN         | \$2013-00   |
| MAID BEDBOOM    | 1.68 # 3.00 |
| MAID NATHBOOM   | 1.00 ± 3.00 |
| BATHROOM        | 1.80 ± 3.00 |
| MASTER REDROOM  | 610 #3.80   |
| DRESSING ROOM   | 1.00 + 1.05 |
| MASTER BATHROOM | 1.50 ± 2,10 |
| HEZIRCNOM 1     | 7.00 1 4.00 |
| BEDBUICH 2      | 3.60 2 4.00 |