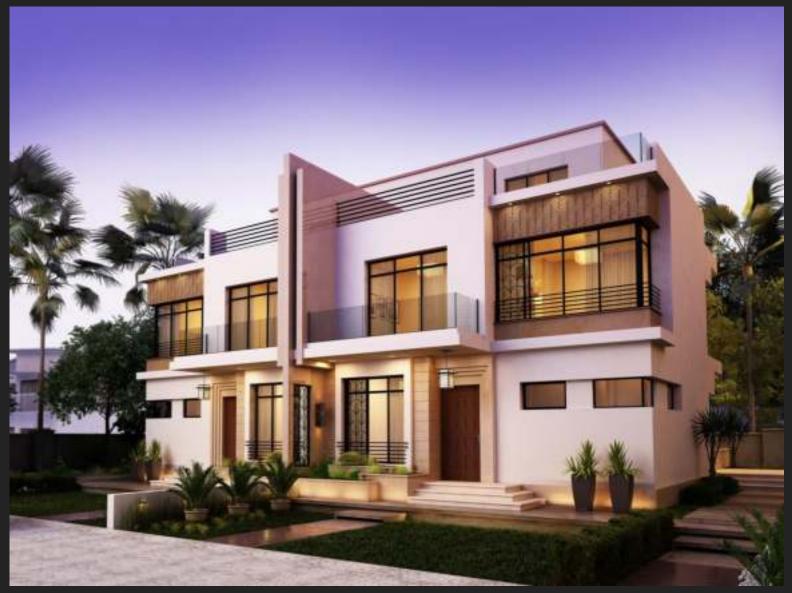

| 3,70 ± 2,00  |
| MAID BATHBOOM   | L70 x 1.05   |
| GUEST BEDROOM   | 3.40 x 4.80  |
| GUEST IIATHROOM | 130 8 3 45   |





## First floor plan 124.7 m<sup>2</sup>

| LIVING ROOM          | 5.15 x 3.40      |
|----------------------|------------------|
| BALCONY              | 1.45 x 2.95      |
| MASTER BEDROOM       | 4.40 x 5.20      |
| BALCONY              | 1.35 x 3.00      |
| MASTER BATHROOM      | 1.85 x 2.10      |
| DRESSING ROOM        | 2.00 x 2.10      |
| BATHROOM             | 1.70 x 2.30      |
| BEDROOM 1            | 4.45 x 3.60      |
| BALCONY              | 1.25 x 2.80      |
| BEDROOM 2            | 3.60 x 4.70      |
| Roof floor plan 28.3 | 3 m <sup>2</sup> |
| LIVING ROOM          | 3.10 x 4.95      |
| TOILET               | 1.15 x 1.70      |



# AL –TH 4





## Ground floor plan 139.6 m<sup>3</sup>

| RECEPTION      | 7.30 x 7.65  |
|----------------|--------------|
| KITCHEN        | 3.20 ± 3.75  |
| ENTRANCE LOBBY | 2.10 \$ 2.30 |
| TOILET         | 1.35 # 3.20  |
| MAID BEDROOM   | 1.30 ± 3.75  |
| MAID BATHROOM  | 1.00 x 2.45  |
| OFFICE         | 335×3.75     |





#### First floor plan 140 m<sup>3</sup>

| LIVING ROOM                         | 3.50 x 4.45  |
|-------------------------------------|--------------|
| HALCONY                             | 1.35 = 3.30  |
| KITCHENETTE                         | 290 1 4 95   |
| MASTER BEDROOM                      | 4.00 \$ 5.00 |
| MASTER BATHROOM                     | 2.05 x 2.65  |
| DRESSING ROOM                       | L70 x 2.65   |
| BEDROOM 1                           | 3.80 x 4.00