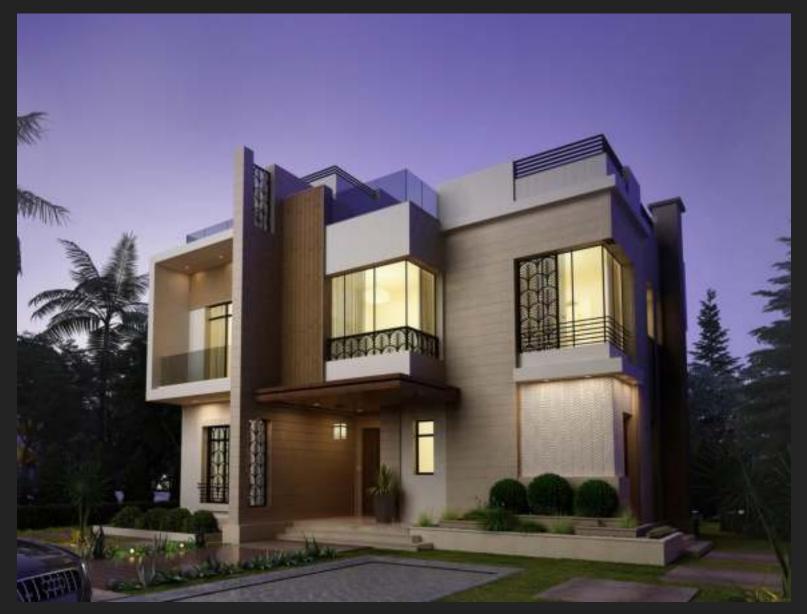

– V 3





#### Ground floor plan 157 m<sup>2</sup>

| RECEPTION             | 140 + 3.95  |
|-----------------------|-------------|
| LIVING ROOM           | 4.05 ± 3.60 |
| KITCHEN               | 34514.00    |
| INTRANCE LOBBY        | 3.00 = 1.55 |
| TOILIT                | 171 1 1 4 5 |
| LAUNDRY               | 1451135     |
| MAID BUDROOM          | 1801135     |
| MAID BATHROOM         | L40 I L11   |
| OFFICE/GUILIT BEDROOM | 3.40 1 5.80 |
| BATHROOM              | 130 1 130   |





#### First floor plan 164.75 m<sup>2</sup> LIVING ROOM 4.00 ± 5.30 KITCHENETTE BALCONY MASTER BEDROOM MASTER BATHROOM DRESTING ROOM IALCONY IDROOM 1 IATHROOM L 2.05 1 2.15 DRESSING ROOM 1 EDROOM 2 4.60 x 3.80 ALCONY 1.25 = 2.80 Roof floor plan 41 m<sup>2</sup> HEDROOM 4.451 4.80 BATHROOM



AL –V 4





#### Ground floor plan 175 m<sup>2</sup>

| LECEPTION -          | 6.00 x 10.00 |
|----------------------|--------------|
| LIVING ROOM          | 5.40 x 4.HD  |
| KITCHEN              | 3.60 = 4.75  |
| ENTRANCE LOBBY       | 2.15 # 4.30  |
| TOILET               | 375 #1.35    |
| LAUNDRY              | 1.65 = 1.50  |
| MAID SEDROOM         | 1/5×2.00     |
| MAID BATHIDOM        | 1.65 x 2.00  |
| OFFICE/GUEST BEDROOM | 3.65 x 4.00  |
| BATHROOM             | 3.30 ± 1.80  |





## First floor plan 180 m<sup>2</sup>

| LIVING HOOM                       | 5.80 1 4.20 |
|-----------------------------------|-------------|
| BATHROOM 2                        | 2.60 1 1.15 |
| MANTER REDROOM                    | 1.00 ± 6.00 |
| MASTER BATHROOM                   | 2478235     |
| DRESSING